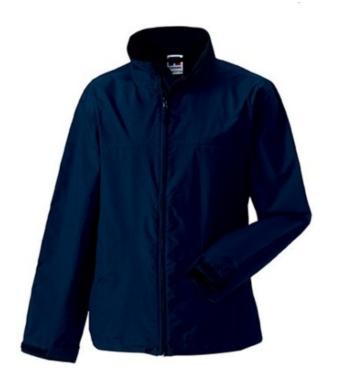

# **ADULTS HYDRA-SHELL 2000**

# **Specification**

RUSSELL HYDRA-SHELL 2000 men's jacket with high collar, hood with elastic studs and clamping regulator, Velcro strap for adjusting the width at the bottom of the sleeve, two zippered pockets up front and one on the right, one inside for the phone, headphones, the inside polar combination and stitched lines..1. Face - 100% polyester Tashlan 2. Membrane - 2000 mm watertight / 2000 g / m2 /24 hours vapor permeability 3. Micropolar delivery - 100% polyester.190g / m2 dark weight XS